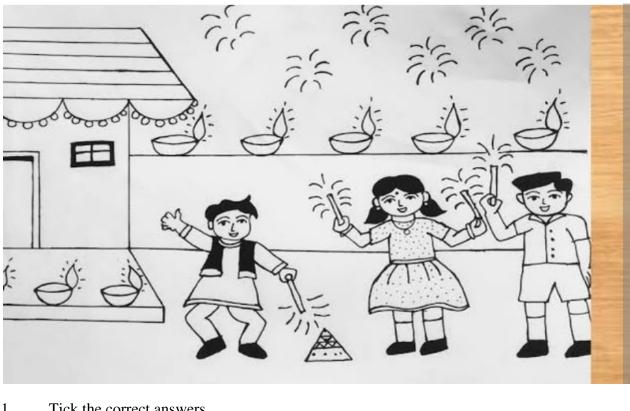

### SESSION 2022-2023

NURSERY

Colour it nicely.

- 1. Tick the correct answers.
- Which god is worshipped on the day of Diwali? 1.
  - a. Siva b. Hanuman c. Ganesha d. Krishna
- 2. Which goddess is worshipped on the day of Diwali?
  - d. Durga Sarashwati b. Parvati a. c. Laxmi
- How many hands does goddess Laxmi have? 3.
  - b. 3 2 d. 1 4 c. a.
- 4. Goddess Laxmi sits on which flower?
  - c. Lily d. Marigold a. Lotus b. Rose
- II. Count and write:-
  - Total number of Diyas in the picture -1.
  - Total number of crackers in the picture -2.